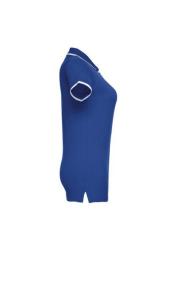

### **Specification**

Short-sleeved bicolour polo for women in 100% carded cotton pique (210 g/m²) (colour: 183: 85% cotton/15% viscose). Two-colour contrast on the collar, sleeve and placket. Contains collar and cuffs in Rib. Reinforced placket with 3 contrasting colour buttons (extra button inserted in the inner side seam). Fitted waist and small side slits on the bottom of the polo. Sizes: S, M, L, XL, XXL