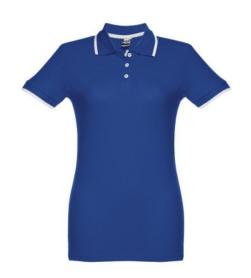

# THC ROME WOMEN. WOMEN'S SLIM FIT POLO SHIRT

### **Basic informations**

Size: L

Color: Royal blue

### **Specification**

Short-sleeved bicolour polo for women in 100% carded cotton pique (210 g/m²) (colour: 183: 85% cotton/15% viscose). Two-colour contrast on the collar, sleeve and placket. Contains collar and cuffs in Rib. Reinforced placket with 3 contrasting colour buttons (extra button inserted in the inner side seam). Fitted waist and small side slits on the bottom of the polo. Sizes: S, M, L, XL, XXL