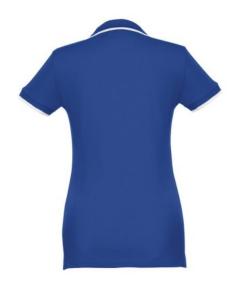

### **Specification**

Short-sleeved bicolour polo for women in 100% carded cotton pique (210 g/m²) (colour: 183: 85% cotton/15% viscose). Two-colour contrast on the collar, sleeve and placket. Contains collar and cuffs in Rib. Reinforced placket with 3 contrasting colour buttons (extra button inserted in the inner side seam). Fitted waist and small side slits on the bottom of the polo. Sizes: S, M, L, XL, XXL